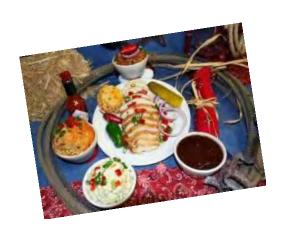

### TEXAS BARBECUE BUFFET

Wood Fired, Slow Smoked BBQ: Brisket, Sausage, & Chicken Breast

Southern Potato Salad, Barbecue Beans, Fresh Creamy Coleslaw Pickles, Peppers & Onions Fresh Baked Yeast Rolls

Chocolate Brownies
Southern Bread Pudding with Caramel Drizzle

Iced Tea, Lemonade

Hot Dogs & Chips for Kids

Package price based on BBQ meal.
Other menus are available and are priced on request.