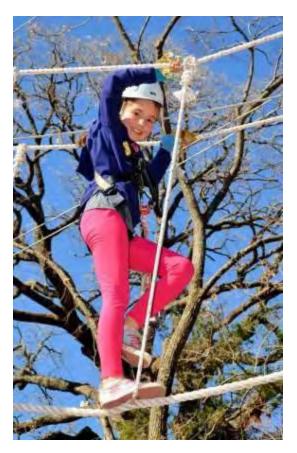

## Trinity Forest Adventure Park Buyout

(3 hour minimum) **\$1,500.00 per hour** 

Trinity Forest Adventure Park is the first and only Aerial Adventure Park of its kind in Texas! It consists of cargo nets, bridges, climbing features, balance beams, zip lines, free falls, and more—at up to 50ft! With pre-registration, approximately 100 guests can participate per hour. Closed toe shoes and signed waiver required.

Yellow Course: 10ft-15ft Green I & II Courses: 10ft-25ft Blue I & II Courses: 25ft-40ft Black Course: 25ft-50ft

\*subject to harness fit Highest Point: 50ft Longest Zip Line: 100ft