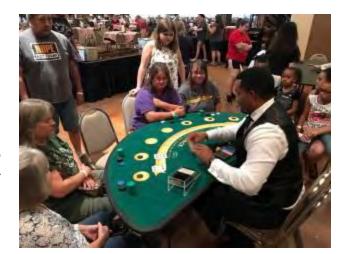

#### **CASINO GAMES**

(3 hour minimum) Priced on request Classic casino games, all with professional dealers: Slots, Black Jack, Craps, Poker/Texas Hold 'Em, Roulette