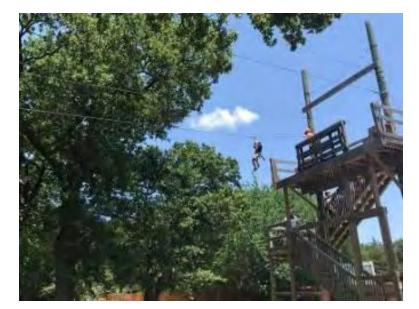

## Trinity Forest Adventure Park Buyout

(3 hour minimum) **\$1,500.00 per hour** 

Trinity Forest Adventure Park is the first and only Aerial Adventure Park of its kind in Texas! It consists of cargo nets, bridges, climbing features, balance beams, zip lines, free falls, and more—at up to 50ft! With pre-registration, approximately 100 guests can participate per hour. Closed toe shoes and signed waiver required.

Yellow Course: 10ft-15ft Green I & II Courses: 10ft-25ft Blue I & II Courses: 25ft-40ft Black Course: 25ft-50ft

\*subject to harness fit Highest Point: 50ft Longest Zip Line: 100ft