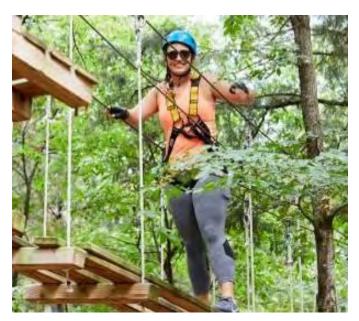

## Trinity Forest Adventure Park Buyout

(3 hour minimum) **\$1,500.00 per hour** 

Trinity Forest Adventure Park is the first and only Aerial Adventure Park of its kind in Texas! It consists of cargo nets, bridges, climbing features, balance beams, zip lines, free falls, and more—at up to 50ft! With pre-registration, approximately 100 guests can participate per hour. Closed toe shoes and signed waiver required.

Yellow Course: 10ft-15ft Green I & II Courses: 10ft-25ft Blue I & II Courses: 25ft-40ft Black Course: 25ft-50ft

\*subject to harness fit Highest Point: 50ft Longest Zip Line: 100ft