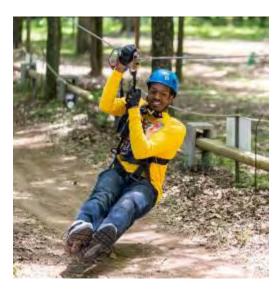

## Trinity Forest Adventure Park Buyout

(3 hour minimum) **\$1,500.00 per hour** 

Trinity Forest Adventure Park is the first and only Aerial Adventure Park of its kind in Texas! It consists of cargo nets, bridges, climbing features, balance beams, zip lines, free falls, and more—at up to 50ft! With pre-registration, approximately 100 guests can participate per hour. Closed toe shoes and signed waiver required.

Yellow Course: 10ft-15ft Green I & II Courses: 10ft-25ft Blue I & II Courses: 25ft-40ft Black Course: 25ft-50ft

\*subject to harness fit Highest Point: 50ft Longest Zip Line: 100ft